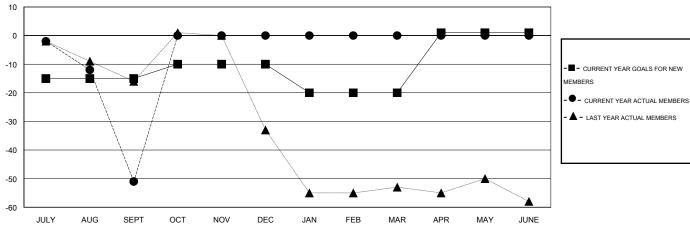

### GOALS AND ACTUAL MEMBERS CUMULATIVE

| <b>=</b> - ( | CURRENT YEAR GOALS FOR NEW |
|--------------|----------------------------|
| IEMBE        | PS.                        |

- LAST YEAR ACTUAL MEMBERS